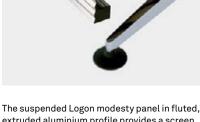

The suspended Logon modesty panel in fluted, extruded aluminium profile provides a screen and conceals cables.

Whether streamlined table portals, or superior flush-mounted techni-modules, in terms of form and function, the modules' versatility is the right solution for any requirement.