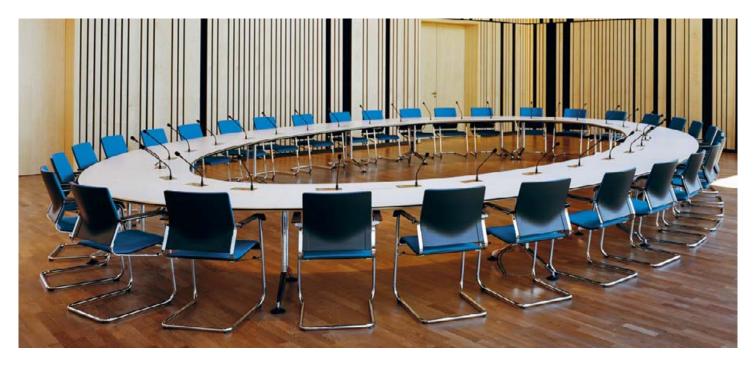

Whether round or with corners, long or short – there is virtually no limit to the shapes Logon can produce. The modular structure of the table frames enable depths of  $75-130\,\mathrm{cm}\,(29^1/2"-51^1/8")$  and widths of up to  $300\,\mathrm{cm}\,(118^1/8")$  per table segment.  $45^\circ$  and  $90^\circ$  angles are standard elements, intermediate sizes can be produced to order by Wilkhahn. The table tops, with their characteristic impact-resilient profile integrated into the lipping, are available in laminated, veneered or linoleum versions. Versatile room usage is achieved, particularly when combined with Confair and Timetable ranges of matching, portable, collapsible or swivel tables.