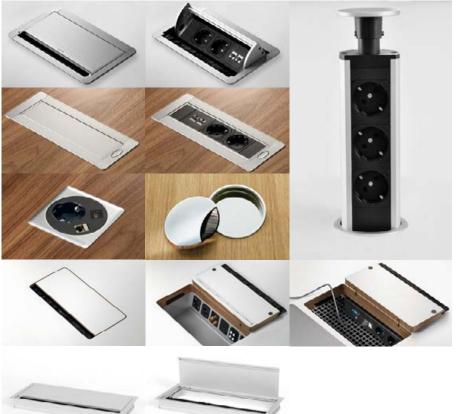

The suspended Logon modesty panel in fluted, extruded aluminium profile provides a screen and conceals cables.

Whether streamlined table portals, or superior flush-mounted techni-modules, in terms of form and function, the modules' versatility is the right solution for any requirement.