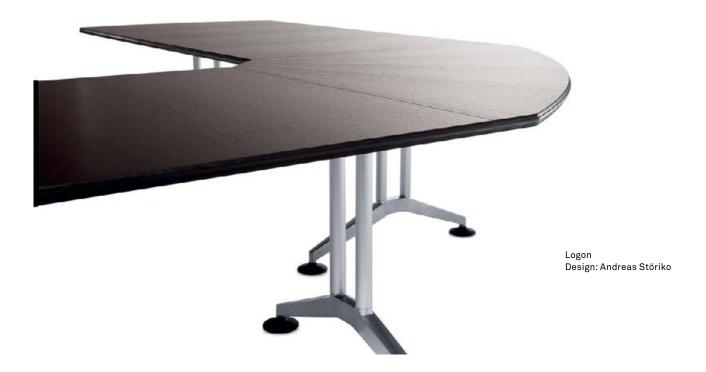

Whether round or with corners, long or short – there is virtually no limit to the shapes Logon can produce. The modular structure of the table frames enable depths of  $75-130\,\mathrm{cm}\,(29^1/2"-51^1/8")$  and widths of up to  $300\,\mathrm{cm}\,(118^1/8")$  per table segment.  $45^\circ$  and  $90^\circ$  angles are standard elements, intermediate sizes can be produced to order by Wilkhahn. The table tops, with their characteristic impact-resilient profile integrated into the lipping, are available in laminated, veneered or linoleum versions. Versatile room usage is achieved, particularly when combined with Confair and Timetable ranges of matching, portable, collapsible or swivel tables.