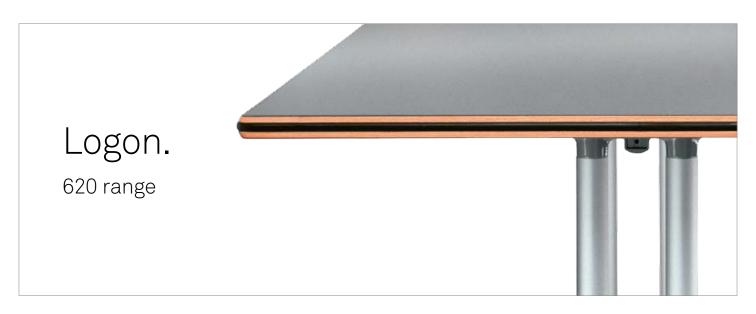

The especially lightweight look of the Logon tables is the result of a sophisticated design principle, borrowed from aircraft construction. The foot section and table top bearers are firmly braced with one another with threaded rods in the uprights. As a result, minimum material thicknesses achieve particularly high levels of strength.