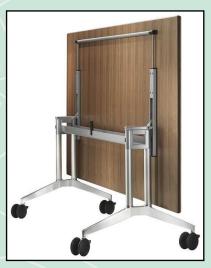

## Furntech-AFRDI Approved to AFRDI Standard 150:2012(Mar) – *Sustainability Standard: Commercial Furniture*

\*Check website www.furntech.org.au for current certification status

Supplier:

Timetable 'Shift' 610 Folding Table<sup>1</sup>